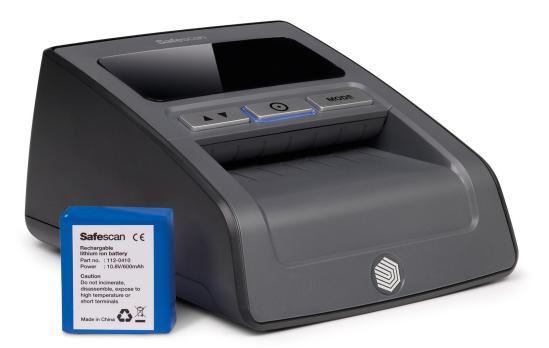

## RECHARGEABLE BATTERY Brand: Safescan Model: LB-105 Color: Blue Article: 112-0410 EAN: 8717496332899

## **LB-105 RECHARGEABLE BATTERY** UP TO 30 HOURS OF MOBILE COUNTERFEIT DETECTION

Taking your business on the road? The LB-105 rechargeable battery makes it easy to verify banknotes wherever you are. With up to 30 hours of mobile use, you can accept cash payments anywhere with confidence. For use with the Safescan 155, 165 and 185 counterfeit detectors.