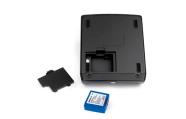

Rechargable battery for portable use of your Safescan counterfeit detector

Rechargable battery compartment

## **PACKAGE CONTENTS**

- Safescan LB-105