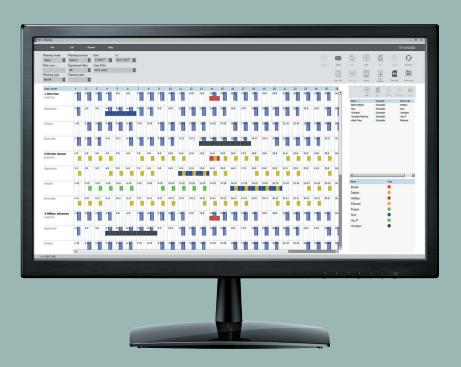

The PC Plus Software includes all the real-time reporting, overview and management tools. Generate instant, up-to-date fire roll-call reports; create daily, weekly, monthly, and periodic reports per department and employee; track job costing, hours, overtime, and absences; design employee schedules; export your data to Excel, CSV, PDF, or your preferred payroll program—all with an unlimited database, automatic backups and support for multiple Time Clocks.

TimeMoto PC Plus Software

Runs on Windows 7, Windows 8, Windows 10
Compatible with all TimeMoto Time Clocks and Safescan TA-8000 Series
Local labor law compliant

Heighten visual clarity by assigning colors to projects, cost centers and employees. Use them with the PC Plus software intuitive drag-and-drop scheduling to easily plan work shifts and instantly compare scheduled hours to those actually worked.