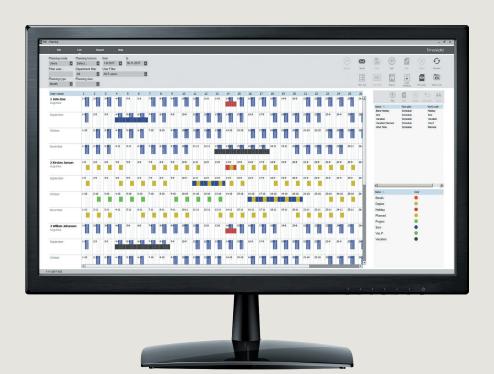

The PC Plus Software includes all the real-time reporting, overview and management tools. Generate instant, up-to-date fire roll-call reports; create daily, weekly, monthly, and periodic reports per department and employee; track job costing, hours, overtime, and absences; design employee schedules; export your data to Excel, CSV, PDF, or your preferred payroll program—all with an unlimited database, automatic backups and support for multiple Time Clocks.

TimeMoto PC Plus Software

Runs on Windows 7, Windows 8, Windows 10
Compatible with all TimeMoto Time Clocks and Safescan TA-8000 Series
Local labor law compliant

Heighten visual clarity by assigning colors to projects, cost centers and employees. Use them with the PC Plus software intuitive drag-and-drop scheduling to easily plan work shifts and instantly compare scheduled hours to those actually worked.