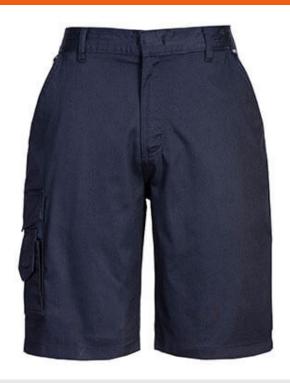

## S797 - Women's Combat Short

Range: Workwear

Shell Fabric: Kingsmill Polycotton: 65% Polyester, 35%

Cotton

**Outer Carton: 48** 

### **Product information**

The half-elasticated waistband complete with belt loops, enhance the comfort of this modern Women's combat short style. The twin-stitched seams give a robust look and added durability to the garment.

#### **Features**

- Durable polycotton fabric for high performance and maximum wearer comfort
- Rule pocket
- 6 pockets for ample storage
- Two back patch pockets
- D-ring for keys or ID cards
- Twin-stitched seams for extra durability
- Phone pocket
- Half elasticated waist for a secure and comfortable fit
- Women's fit