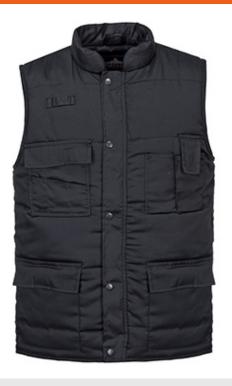

## S414 - Shetland Bodywarmer

Collection: Bodywarmers

Range: Workwear

Shell Fabric: 65% Polyester, 35% Cotton Twill

**Outer Carton:** 18

### **Product information**

This garment offers all the characteristics of a classic bodywarmer with the advantage of extra pockets. Features include mobile phone pocket and internal top pocket with zip fastening.

### **Features**

- Durable polycotton fabric for high performance and maximum wearer comfort
- Cotton flanette lining for added style
- Fully lined and padded to trap the heat and increase warmth
- Handwarmer pockets
- · Concealed stud and zip fastening
- Storm flap front to protect against the elements
- · Stud front opening for easy access
- 8 pockets for ample storage
- · Phone pocket
- Radio loop for easy clipping of a radio