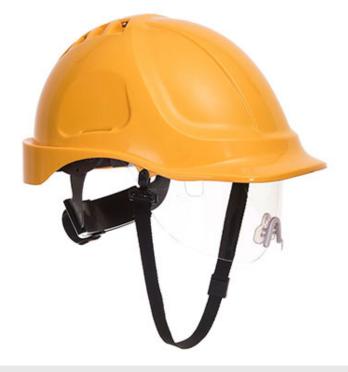

## **Product information**

Vented helmet. ABS shell, textile comfort harness 6 points, wheel ratchet adjustable size, 56-63 cm. Sweat band and chin strap included. Sold with retractable clear visor PW56 included. Spare parts available.

### **Features**

- Vented helmet shell to allow air circulation cooling the wearer's head
- 6-point textile suspension harness for enhanced wearer comfort and safety  $% \left( {{{\left[ {{{c_{{\rm{m}}}}} \right]}_{{{\rm{m}}}}}} \right)$
- Size adjustable headband via wheel ratchet system
- Chin strap included
- Retractable clear visor included
- Compatible with PS58 helmet visor holder
- Compatible with PW47 and PS47 clip-on ear muff
- Replacement visor available
- Available in multiple colourways
- Up to 7 years lifetime from manufacturing date (as long as undamaged)
- Lateral deformation