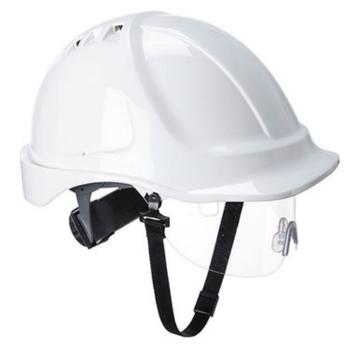

### **Product information**

Vented helmet. ABS shell, textile comfort harness 6 points, wheel ratchet adjustable size, 56-63 cm. Sweat band and chin strap included. Sold with retractable clear visor PW56 included. Spare parts available.

### **Features**

- Vented helmet shell to allow air circulation cooling the wearer's head
- 6-point textile suspension harness for enhanced wearer comfort and safety  $% \left( {{{\left[ {{{c_{{\rm{m}}}}} \right]}_{{{\rm{m}}}}}_{{{\rm{m}}}}} \right)$
- Size adjustable headband via wheel ratchet system
- Chin strap included
- Retractable clear visor included
- Compatible with PS58 helmet visor holder
- Compatible with PW47 and PS47 clip-on ear muff
- Replacement visor available
- Available in multiple colourways
- Up to 7 years lifetime from manufacturing date (as long as undamaged)
- Lateral deformation