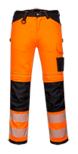

## PW385 - PW3 HI-VIS WOMEN'S STRETCH WORK TROUSERS

is in conformity with the provisions of PPE Regulation (EU) 2016/425 (Cat I) as brought into UK Law and amended and satisfies the essential health and safety requirements set out in Annex I and the relevant harmonised standard(s):