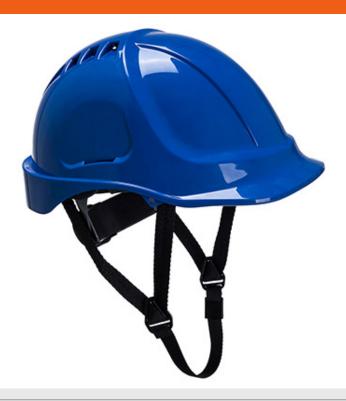

### **Product information**

Endurance helmet with vented ABS shell features a 6-point textile suspension harness with wheel ratchet size adjustment and is sold with a 4-point chin strap included.

#### **Features**

- Vented helmet shell to allow air circulation cooling the wearer's head
- 6-point textile suspension harness for enhanced wearer comfort and safety
- · Size adjustable headband via wheel ratchet system
- Y-style 4-point chin strap
- Compatible with PS58 helmet visor holder
- Available in multiple colourways
- Compatible with PW47 and PS47 clip-on ear muff
- $\bullet$  Up to 7 years lifetime from manufacturing date (as long as undamaged)
- Lateral deformation
- CE certified
- UKCA marked