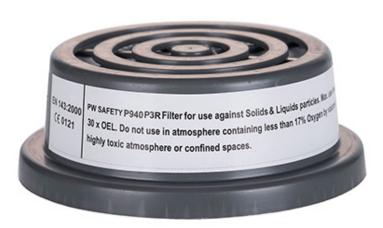

#### **Product information**

The filter P940 is a particle filter that protects against dusts. It is equipped with a special thread for pair use only and it can be used only on the P410 Half Mask. This filter is a P3 R type and protects against toxic substances such as particles and microorganisms.

#### **Standards**

EN 143 Type P Class 3R