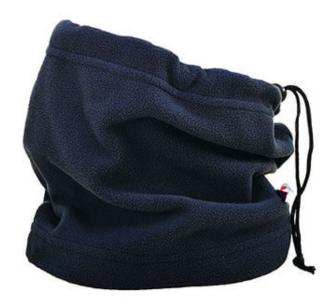

## **Product information**

This classic fleece neck tube is great value and is essential winter kit. The soft fleece fabric has high warmth to weight ratio. The neck tube fits snugly, providing optimum warmth and comfort to the wearer.

### **Features**

- Heavy weight polar fleece with anti-pill finish for added warmth and comfort
- Designed with a comfort fit
- · Adjustable cord and toggle for a secure fit
- $\bullet$  Retail tag which aids presentation for retail sales