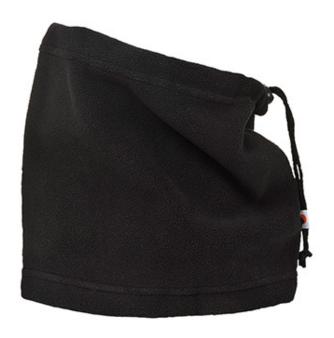

#### **Product information**

This classic fleece neck tube is great value and is essential winter kit. The soft fleece fabric has high warmth to weight ratio. The neck tube fits snugly, providing optimum warmth and comfort to the wearer.

#### **Features**

- Middle weight polar fleece with anti-pill finish for added warmth and comfort
- Designed with a comfort fit
- · Adjustable cord and toggle for a secure fit
- Retail tag which aids presentation for retail sales