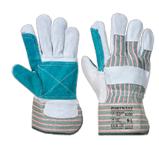

## A230 - Double Palm Rigger Glove

is in conformity with the provisions of PPE Regulation (EU) 2016/425 (Cat II) as brought into UK Law and amended and satisfies the essential health and safety requirements set out in Annex II and the relevant harmonised standard(s):