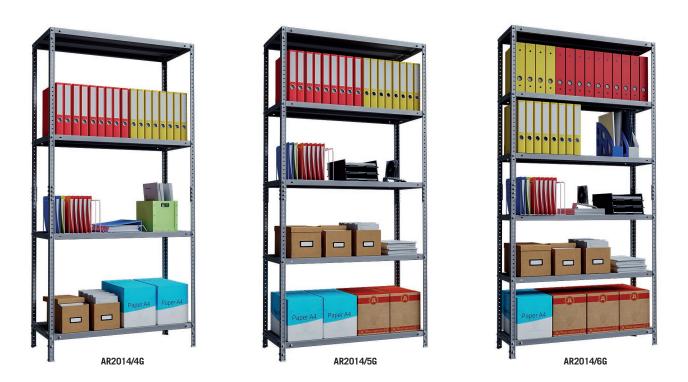

- High quality light weight unit
- Easily adjustable shelves
- Grey powder coat finish
- 100kg shelf load capacity

| MODEL<br>NUMBER | EXTERNAL DIMENSIONS<br>H x W x D | SHELVES | WEIGHT | LINEAR METRE<br>CAPACITY |
|-----------------|----------------------------------|---------|--------|--------------------------|
| AR1884/4G       | 1800 x 800 x 400mm               | 4       | 13.5kg | 3.2m                     |
| AR2014/4G       | 2000 x 1000 x 400mm              | 4       | 16kg   | 4m                       |
| AR2014/5G       | 2000 x 1000 x 400mm              | 5       | 18kg   | 5m                       |
| AR2015/5G       | 2000 x 1000 x 500mm              | 5       | 21kg   | 5m                       |
| AR2014/6G       | 2000 x 1000 x 400mm              | 6       | 21.5kg | 6m                       |
| AR2015/6G       | 2000 x 1000 x 500mm              | 6       | 24kg   | 6m                       |