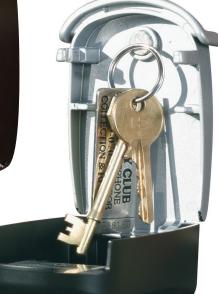

## Phoenix KS0001C Key Store

The Phoenix KS series gives you control of door keys, padlock keys, car keys etc in an attractive secure location that can be easily mounted to a wall.

- Locking Simple to change 4 digit dial combination Lock
- Fixing Fixable to walls (fixings supplied)
- Construction High Strength two piece cast alloy body
- <u>Features</u> Magnetic hook for easy handling of keys