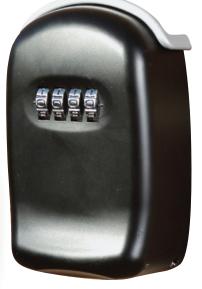

## Phoenix KS0001C Key Store

The Phoenix KS series gives you control of door keys, padlock keys, car keys etc in an attractive secure location that can be easily mounted to a wall.

- Locking Simple to change 4 digit dial combination Lock
- Fixing Fixable to walls (fixings supplied)
- Construction High Strength two piece cast alloy body
- <u>Features</u> Magnetic hook for easy handling of keys