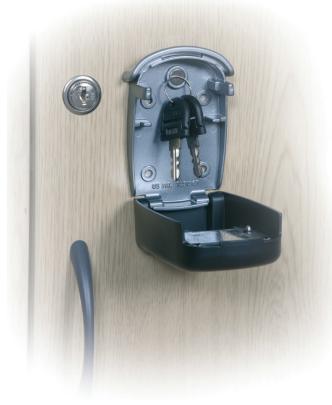

## Phoenix KS0001C Key Store

The Phoenix KS series gives you control of door keys, padlock keys, car keys etc in an attractive secure location that can be easily mounted to a wall.

- Locking Simple to change 4 digit dial combination Lock
- Fixing Fixable to walls (fixings supplied)
- Construction High Strength two piece cast alloy body
- <u>Features</u> Magnetic hook for easy handling of keys