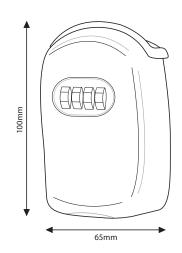

- KS0001C Dimensions stated as:
- A Height 100mm
- B Width 65mm
- C Depth 35mm
- D Weight 0.4kg
- KS0001C Packaged Dimensions & Weight
- A Height 132mm
- B Width 76mm
- C Depth 41mm
- D Weight 0.5kg

**DEALER'S STAMP** 