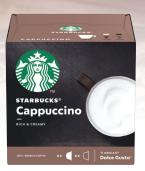

Try the new pods now!

STARBUCKS® BLONDE Veranda Blend Americano Packed 36 Capsules (36 drinks)

166799

STARBUCKS® MEDIUM House Blend Americano Packed 36 Capsules (36 drinks)

167942

STARBUCKS®
WHITE Cappuccino
Packed 36 Capsules
(18 drinks)

144101

STARBUCKS® WHITE Caramel Macchiato Packed 36 Capsules (18 drinks)

145321

STARBUCKS® WHITE Latte Macchiato Packed 36 Capsules (18 drinks)

170182