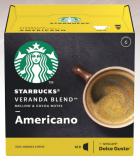

Try the new pods now!

STARBUCKS® BLONDE Veranda Blend Americano Packed 36 Capsules (36 drinks)

166799

STARBUCKS® MEDIUM House Blend Americano Packed 36 Capsules (36 drinks)

167942

STARBUCKS®
WHITE Cappuccino
Packed 36 Capsules
(18 drinks)