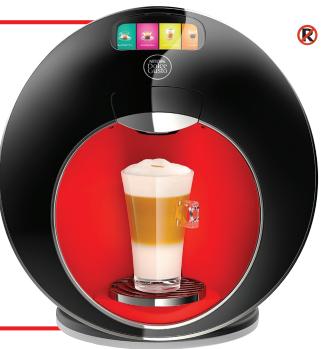

## Rediscover Coffee

The Majesto Automatic Coffee Machine Expertly designed for business use!

- Stylish and modern automatic capsule coffee machine (WxDxH: 360x340x360mm)
- 1.8 litre intelligent water tank with water level detector
- Eco-mode: automatic switch-off after 30 minutes
- Energy consumption rating A
- 40 coffee creations and other delicious hot and cold beverages prepared at the touch of a finger