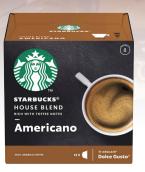

Try the new pods now!

STARBUCKS® BLONDE Veranda Blend Americano Packed 36 Capsules (36 drinks)

166799

STARBUCKS® MEDIUM House Blend Americano Packed 36 Capsules (36 drinks)

167942

STARBUCKS®
WHITE Cappuccino
Packed 36 Capsules
(18 drinks)