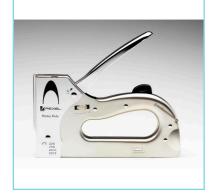

# **Heavy Duty Tacker Satin Chrome**

2101209

## **Product Description**

The attractively designed Rexel Heavy Duty Tacker is tough enough for everyday use even on heavy duty tasks. It includes a safety lock handle and uses Rexel 23/6, 23/8, 23/10 and 23/13 staples.