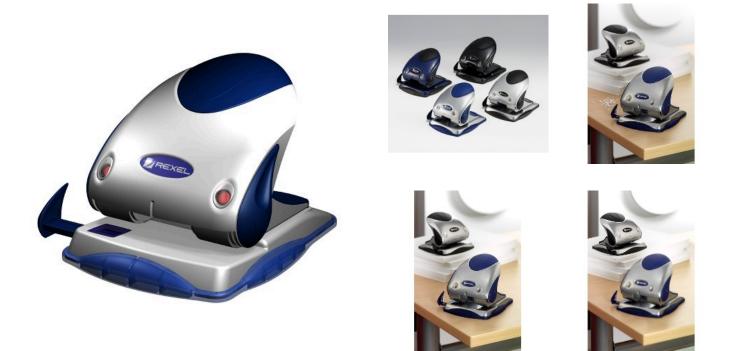

## Rexel P240 Premium 2 Hole Punch Silver/Blue

2100749

## Overview

Elegant, durable metal design with patented Paper Alignment Indicator for accurate punching; the P240 will punch 40 sheets of paper in one go, making it the ideal punch for every day use.

## Features

- Elegant, durable metal design with patented Paper Alignment Indicator for accurate punching
- Name plate. hinged confetti hatch and non-slip feet
- Retractable Paper Size Guide
- Soft feel handle insert for comfortable operation
- Translucent basepad to see confetti
- With handle lock down for space-saving storage
- Angled bottom section makes inserting paper easier
- Easy-to-view Paper Size Window