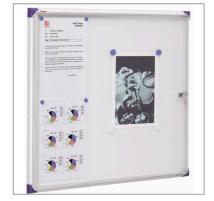

## **Product Description**

Simple, cost-effective slim display case.

#### **Features**

- · White metal backing, magnetic
- · Aluminium trim
- Acrylic door
- Secure lock with 2 keys
- Slim design just 2.2 cm thick

www.noboeurope.com