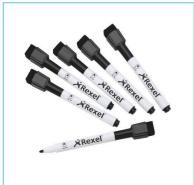

## Magnetic Dry-Erase Markers Black (6)

## **Product Description**

· Low odour and non-toxic ink

Rexel markers are cap mounted dry-erase markers with a black fine tip. They are not only low odour, they also contain non-toxic ink so they are perfect for use in any environment, especially at home or in schools. They also feature a magnetic eraser cap, so you can keep them attached to your Rexel magnetic whiteboard and at the same time be able to clear the board once finished without having to purchase a separate eraser or whiteboard cleaner.