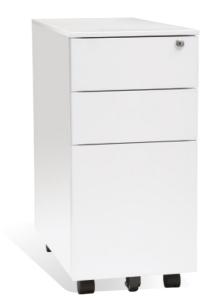

#### **Features**

- Flat fronted steel drawers with finger pull.
- Anti-tilt locking device is fitted preventing a second drawer being opened.
- Fitted with 4 castors (front 2 are locking).
- Fifth roller castor prevents tipping when a drawer is open.
- 2 Box drawers and 1 filing drawer includes plastic pen tray.
- Filing drawer accepts A4 or Foolscap suspension files.
- Fitted with lock and 2 keys (Master Series).

### Dimensions (mm)

- HEIGHT 600
- WIDTH 300
- DEPTH 500