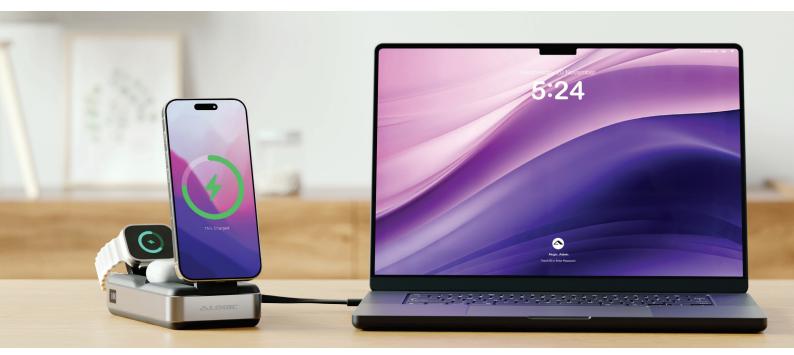

## Fast Charge Anything, Anywhere.

The ultimate travel charger, Roam's powerful battery can keep your laptop going on a long flight with fast 100W USB-C charging, or restore your daily devices over a weekend getaway with its fast wireless charging for iPhone, AirPods and Apple Watch.

## **Device Compatibility**

Laptops with Thunderbolt/USB-C PD

Phones

Charging Earbuds

Apple Watch

**Tablets** 