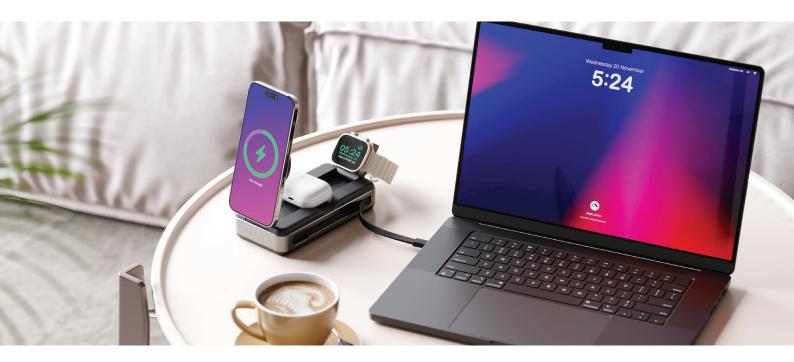

## Fast Charge Anything, Anywhere.

The ultimate travel charger, Roam's powerful battery can keep your laptop going on a long flight with fast 100W USB-C charging, or restore your daily devices over a weekend getaway with its fast wireless charging for iPhone, AirPods and Apple Watch.

## **Device Compatibility**

Laptops with Thunderbolt/USB-C PD

Phones

Charging Earbuds

Apple Watch

**Tablets** 