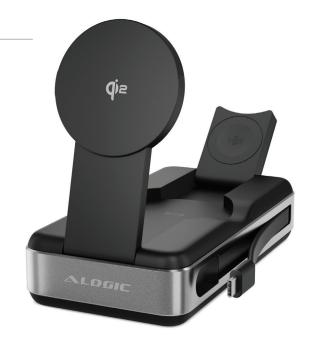

# Roam 21,000mAh 6-in-1 Power Bank

with Qi2 Fast Wireless and 100W USB-C Laptop Charging

Fast Charging

Multi Charging

Permitted on Flights

Fast Wireless Charging

Adjustable Phone Stand

MagSafe Compatible

#### Connectivity

Input USB-C PD

5V/9V/12V/15V=3A, 20V=3.5A (65W Max)

Output USB-C (Built-in Cable or Port)

5V/9V/12V/15V-3A, 20V-5A (100W Max)

**Qi2** Wireless Phone Charger

Up to 15W

Qi Charging Pad for Earbuds

Up to 5W

**Apple Watch Charger** 

Up to 2W

Max Simultaneous Output 100W