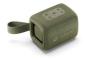

# **ROKR 300**

Wireless portable speaker

## **ROKR 300**

Compact portable Bluetooth speaker for you to enjoy powerful sound, punchy bass and clear vocals, thanks to powerful 7W speaker and two passive radiators. You can take it anywhere without worries! This portable speaker is waterproof and dustproof (IP67), with up to 12 hours of battery life.

#### **GENERAL FEATURES**

Compact portable Bluetooth speaker

Powerful 7W speaker

12 hours playtime<sup>1</sup>

True wireless link

IP67 Water resistant<sup>2</sup>

- (1) Device, signal strength and network dependent.
- (2) Withstands water splashing from any direction. Not designed to work while submerged underwater. Do not use while swimming,
- or subject it to pressurized streams of water. Dust Protected.