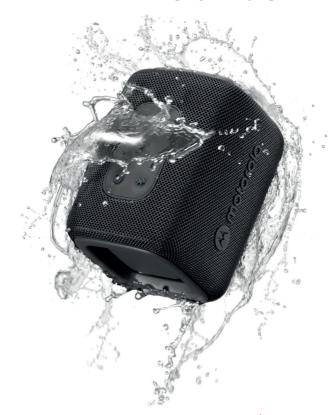

## **ROKR 300**

Compact portable Bluetooth speaker for you to enjoy powerful sound, punchy bass and clear vocals, thanks to powerful 7W speaker and two passive radiators. You can take it anywhere without worries! This portable speaker is waterproof and dustproof (IP67), with up to 12 hours of battery life.

#### **GENERAL FEATURES**

Compact portable Bluetooth speaker

Powerful 7W speaker

12 hours playtime<sup>1</sup>

True wireless link

IP67 Water resistant<sup>2</sup>

- (1) Device, signal strength and network dependent.
- (2) Withstands water splashing from any direction. Not designed to work while submerged underwater. Do not use while swimming,
- or subject it to pressurized streams of water. Dust Protected.