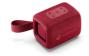

# **ROKR 300**

Wireless portable speaker

## **ROKR 300**

Compact portable Bluetooth speaker for you to enjoy powerful sound, punchy bass and clear vocals, thanks to powerful 7W speaker and two passive radiators. You can take it anywhere without worries! This portable speaker is waterproof and dustproof (IP67), with up to 12 hours of battery life.

#### **GENERAL FEATURES**

Compact portable Bluetooth speaker

Powerful 7W speaker

12 hours playtime<sup>1</sup>

True wireless link

IP67 Water resistant<sup>2</sup>

- (1) Device, signal strength and network dependent.
- (2) Withstands water splashing from any direction. Not designed to work while submerged underwater. Do not use while swimming,
- or subject it to pressurized streams of water. Dust Protected.