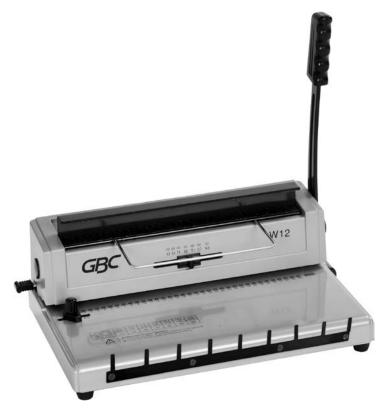

## GBC W12 Manual Punch and Wire Binding Machine

This simple binding machine features a manual punch capacity of 12 sheets. Punches and binds A4 documents using 34 loop wires.

Simplify your punching and binding tasks with the GBC W12. Its manual operation and single-handle design ensure wire binding is effortless for users in any setting. Binds up to 125 sheets at a time using 14.3mm 34 loop wires. Whether at your desk, working at a table, or at a workstation, this versatile machine makes wire binding easy and convenient for all users. Silver colour.

## Features

- Binds up to 125 (70 gsm) sheets at a time using 14.3mm 34 loop wires.
- Punches up to 12x sheets at a time (70gsm)
- Binds A4 landscape documents.
- Manual single handle punch
- Wire size closing adjustment
- Adjustable margin depth
- Horizontal loading
- Easy to access high volume clippings tray
- Compatible with wire sizes from 4.7mm to 14.3 mm
- Non-slip rubber feet
- Heavy duty all-metal casing & compact design