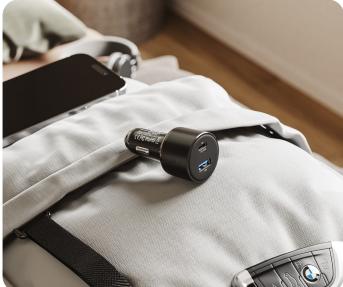

## **Perfect for travel**

Less than 4cm long, this minimalist Space Grey car-charger isn't just a great accent piece for your dashboard, it's so small and light you'll forget it's in your pocket, making it the perfect companion for a road trip, holiday or business trip where you can't rely on your rental car.