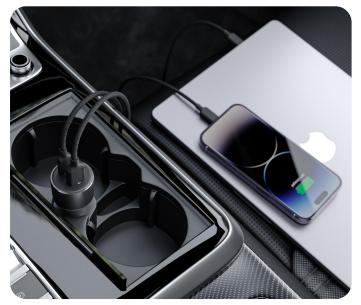

## **Charge Two Devices Simultaneously**

With USB-C and USB-A ports capable of delivering more than 80W fast charging simultaneously, the Rapid Power Car Charger makes it easy to keep your laptop, phone, tablet, earbuds and other devices charged on the road.

## **Perfect for travel**

Less than 4cm long, this minimalist Space Grey car-charger isn't just a great accent piece for your dashboard, it's so small and light you'll forget it's in your pocket, making it the perfect companion for a road trip, holiday or business trip where you can't rely on your rental car.