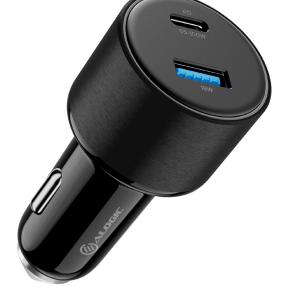

# 100W Rapid Power Car Charger

USB-C + USB-A Output

Power Delivery

Fast Charging

Compact & Portable

Charges Laptop/ Tablets / Phones

| Part no | Colour |
|---------|--------|
| CRCA100 | Black  |

#### **Connectors**

Input Output DC12-24V

Single Output:

**USB-C:** PD3.0 - 5V/3A, 9V/3A, 12V/3A, 15V/3A, 20V/5A, PPS:3.3-21V 5A (MAX:100W)

**USB-A:** QC3.0 - 3.6V-6.5V/3A, 6.5V-9V/2A, 9V-12V/1.5A (MAX:18W)