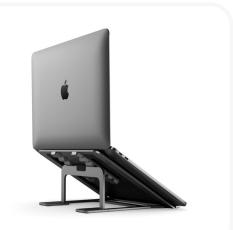

### **Universal Compatibility**

The Metro Adjustable & Portable Laptop Stand is designed with six adjustable angles to ensure the Laptop or MacBook sits in the most ideal field of view, whether you are at home or in the office.

## **Ultra-Build Quality**

The Metro Adjustable & Portable Laptop Stand is crafted from high quality aluminium alloy materials and designed to guarantee a longer lifespan from daily wear and tear.