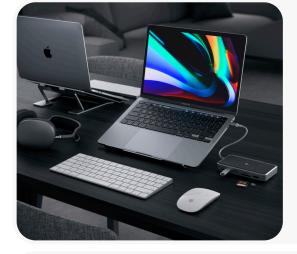

### **Universal Compatibility**

The Metro Adjustable & Portable Laptop Stand is designed with six adjustable angles to ensure the Laptop or MacBook sits in the most ideal field of view, whether you are at home or in the office.