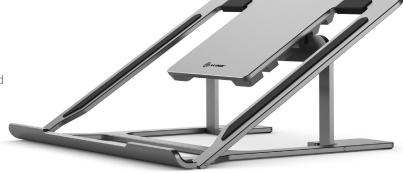

# Adjustable & Portable Laptop Riser

Part no.

AAL6APNS-SGR

Universal Laptop Compatibility

Foldable & Adjustable Height

Adjustable Angles

Ultra-Build Quality

Withstand Loads of Different Laptop

### **Universal Compatibility**

The Metro Adjustable & Portable Laptop Stand is designed with six adjustable angles to ensure the Laptop or MacBook sits in the most ideal field of view, whether you are at home or in the office.

## **Ultra-Build Quality**

The Metro Adjustable & Portable Laptop Stand is crafted from high quality aluminium alloy materials and designed to guarantee a longer lifespan from daily wear and tear.