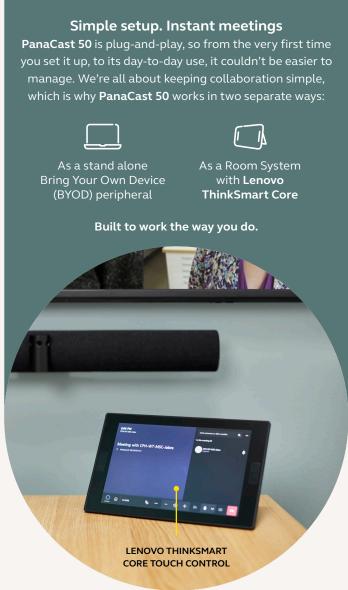

.<sup>3</sup>



## **UC-CERTIFIED MEANS UC-SATISFIED**

PanaCast 50 is compatible with all leading UC platforms, so wherever your team is joining from, and whatever collaboration hub they're joining with, they'll be able to connect with each other in an instant. It's also certified for Microsoft Teams Rooms (with separate Microsoft Teams Rooms certification for integrated Content Camera for dual stream whiteboard functionality) Zoom and Zoom Rooms.

It's the friend that's friends with everyone.

# SET UP, CONNECT, AND GO

## Easy installation

Whichever way you look at it, **PanaCast 50** couldn't be easier to install, with three different options to suit every room setup. Choose from Wall Mount, Table Stand and Screen Mount (VESA)<sup>4</sup>, with clear, easy to follow instructions.





|               | FEATURES                                                                                                                           | BENEFITS                                                                                                                                               |
|---------------|------------------------------------------------------------------------------------------------------------------------------------|--------------------------------------------------------------------------------------------------------------------------------------------------------|
| Video         | 180° field of view                                                                                                                 | Wall-to-wall natural view without disto