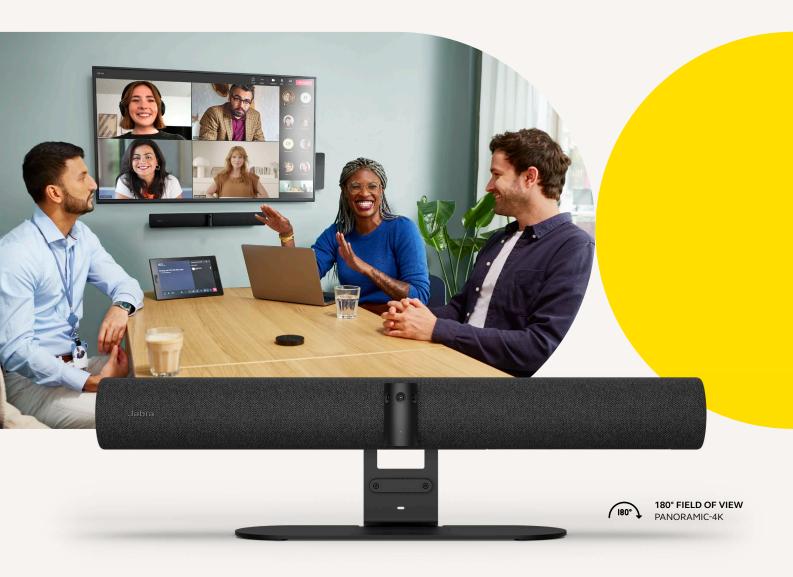

# The video bar, Reinvented.

Gone are the days of struggling to see who exactly is in the meeting room, let alone who is talking. Our Intelligent Meeting Room Experience suite of features brings remote participants right into the meeting room. Using AI-enabled video and audio streams, PanaCast 50 delivers a more natural collaboration experience. And with our proprietary intelligent algorithms, the tone and nuances of the meeting are captured to keep hybrid teams connected and engaged from anywhere.

### **SOUND THAT ASTOUNDS**

We've reinvented meeting room audio for the hybrid working era with eight professional-grade beamforming microphones with intelligent algorithms to reduce disruptive noise. An array of four powerful Jabra-engineered speakers, in a zero-vibration stereo setup, fill the room with high-definition audio, while the latest 2-way audio technology delivers more natural conversations. **Sounds like productivity**.

### WE'VE GONE ALL-IN ON GETTING YOU ALL IN

Whatever setup you're running these days, with PanaCast 50, your teams can connect and participate equally. Patented real-time video stitching technology automatically joins the streams from three 13-megapixel cameras together live, with no latency, creating a smooth,  $180^{\circ}$  field of view in Panoramic  $4K^{1}$ . It's video conferencing, reinvented.