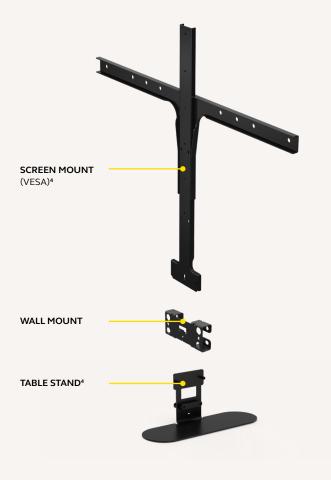

## Easy installation

Whichever way you look at it, **PanaCast 50** couldn't be easier to install, with three different options to suit every room setup. Choose from Wall Mount, Table Stand and Screen Mount (VESA)<sup>4</sup>, with clear, easy to follow instructions.