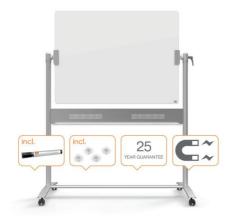

## Nobo Diamond Glass Magnetic Mobile Board 1200x900mm

Stylish and three times easier to clean. The Nobo Diamond Glass Mobile Board has a magnetic tempered safety glass surface with ultra-erasability and the highest resistance to ink stains, pen marks, scratches and dents. Dual sided mobile board with horizontal pivot and castors for easy manoeuvrability. Large pen tray, supplied with Nobo pen, set of Nobo extra strong glass board magnets. Lifetime guarantee.

## **Attributes**

- Magnetic tempered safety glass surface
- Dual sided mobile board with horizontal pivot
- Large pen tray, supplied with Nobo pen, set of Nobo extra strong glass board magnets
- Castors allowing for easy manoeuvrability
- Glass surface requires occasional cleaning
- Lifetime guarantee