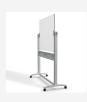

## Nobo Diamond Glass Magnetic Mobile Board 1200x900mm

Stylish and three times easier to clean. The Nobo Diamond Glass Mobile Board has a magnetic tempered safety glass surface with ultra-erasability and the highest resistance to ink stains, pen marks, scratches and dents. Dual sided mobile board with horizontal pivot and castors for easy manoeuvrability. Large pen tray, supplied with Nobo pen, set of Nobo extra strong glass board magnets. Lifetime guarantee.

## **Attributes**

- Magnetic tempered safety glass surface
- Dual sided mobile board with horizontal pivot
- Large pen tray, supplied with Nobo pen, set of Nobo extra strong glass board magnets
- Castors allowing for easy manoeuvrability
- Glass surface requires occasional cleaning
- Lifetime guarantee