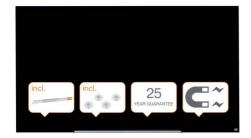

## Nobo Diamond Glass Magnetic Whiteboard 1883x1059mm

Stylish and three times easier to clean. The Nobo Diamond Glass board range has a magnetic tempered safety glass surface with ultraerasability and the highest resistance to ink stains, pen marks, scratches and dents. Available in a range of sizes and colours, these glass boards have a sleek and stylish appearance with invisible mounting fixtures and removable pen tray. Supplied with Nobo pen, set of Nobo extra strong glass board magnets. Lifetime guarantee.

## **Attributes**

- Magnetic tempered safety glass surface
- Ultra-erasability with the highest resistance to ink stains, pen marks, scratches and dents
- Stylish frameless design with removable pen tray
- Invisible easy mounting system with fixings included
- Supplied with Nobo pen, set of Nobo extra strong glass board magnets
- Glass surface requires occasional cleaning
- Lifetime guarantee