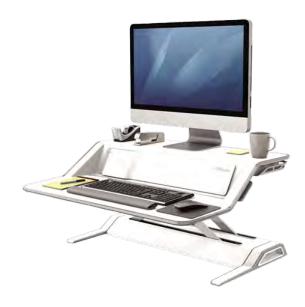

## Lotus™ DX Sit-Stand Workstation - White

- The Lotus<sup>™</sup> DX takes your workstation to the next level with built in wireless charging and USB connectivity making staying productive effortless.
- USB ports and wireless charging work with the built
  -in device channel to make it easy to keep your
  devices fully charged and at your fingertips.
- Microban® Protection keeps your workstation cleaner.
- Patent Pending Smooth Lift Technology<sup>™</sup> keeps your workstation stable and makes changing positions effortless.
- Innovative cord management allows your entire workspace to move freely with you.
- Arrives fully assembled no complicated instructions, no mounting, just unpack and get started.
- Compatible with the Lotus<sup>™</sup> Single and Dual monitor arm kits