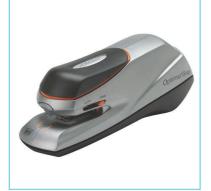

## **Product Description**

The Optima Grip is a compact electric stapler for desktop or handheld use. It puts you in control of where and when the staple goes. Used with Optima staples, it offers jam-free stapling of up to 20 sheets at once. With a 26mm throat depth, it comes with a pack of 1000 Rexel Optima No. 56 Staples and a mains adaptor. It also runs on 4 x AA batteries (not included).

#### **Features**

- Electric stapler that can be used either in hand or on your desktop; 26mm throat depth; Loads Rexel Optima No 56 premium staples; Offers jam-free efficient stapling of up to 20 sheets at once; Operates with either UK AC adaptor (included) or 4 x AA batteries (Not included)
- Operates with either UK AC adaptor (included) or 4x AA batteries (not included)
- · Capacity: 2-20 sheets