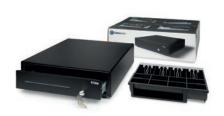

# SD-4141 STANDARD-DUTY CASH DRAWER STRONG AND DURABLE TO WITHSTAND FREQUENT USE

This cash drawer is ideal for use in retail, hospitality, schools, clubs, churches and other non-profit organizations. Due to the robust ball bearing rollers, this cash drawer is tested for at least 1 million openings. The cash drawer can be opened with a simple push to the front panel, by key or connected via the RJ12 printer cable to a receipt printer or cash register for electronic opening. The cash drawer has 4 adjustable banknote compartments and a removable and adjustable tray for 8 different coins. There is also a separation slot for storing large banknote denominations and value papers out of sight.

- Dimensions: 41cm(W) x 41,5cm(D) x 11,5cm (H)
- Robust ball bearing rollers
- Tested for at least 1 million openings
- Strong metal note clips

- Easy-push opening
- Adjustable and removable inner tray
- 4 bill/8 coin lay-out
- Separation slot for storage of large denominations and value papers

# CASH DRAWERS Brand: Safescan Model: SD-4141 Colour: Black Article: 132-0425 EAN: 8717496333179 RRP: £ 77.90

### PACKAGE CONTENTS

- Safescan SD-4141 Cash drawer
- 2 piece key set