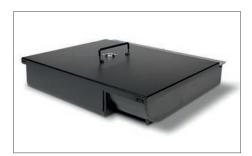

## **ACCESSORIES**

Safescan 4141T1 Cash drawer tray

Art. no: 132-0430 RRP £ 33.90

Safescan 4141T2 Cash drawer tray
Art. no: 132-0431 RRP £ 33.90

Safescan 4141L Lockable lid

Art. no: 132-0432 RRP £ 16.90

Safescan 4141B Mounting Bracket Art. no: 132-0436 RRP £ 33.90