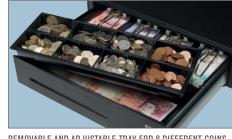

MEDIA SLOT FOR STORING HIGH VALUE BANKNOTES

REMOVABLE AND ADJUSTABLE TRAY FOR 8 DIFFERENT COINS