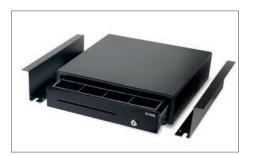

# SD-4141 STANDARD-DUTY CASH DRAWER STRONG AND DURABLE TO WITHSTAND FREQUENT USE

This cash drawer is ideal for use in retail, hospitality, schools, clubs, churches and other non-profit organizations. Due to the robust ball bearing rollers, this cash drawer is tested for at least 1 million openings. The cash drawer can be opened with a simple push to the front panel, by key or connected via the RJ12 printer cable to a receipt printer or cash register for electronic opening. The cash drawer has 4 adjustable banknote compartments and a removable and adjustable tray for 8 different coins. There is also a separation slot for storing large banknote denominations and value papers out of sight.

- Dimensions: 41cm(W) x 41,5cm(D) x 11,5cm (H)
- Robust ball bearing rollers
- Tested for at least 1 million openings
- Strong metal note clips

- Easy-push opening
- Adjustable and removable inner tray
- 4 bill/8 coin lay-out
- Separation slot for storage of large denominations and value papers

MEDIA SLOT FOR STORING HIGH VALUE BANKNOTES

REMOVABLE AND ADJUSTABLE TRAY FOR 8 DIFFERENT COINS

### TECHNICAL SPECIFICATIONS

Material Steel casing / Plastic innertray

POS Safe
Security lock
Inner tray
Coin compartments
Note compartments
4

PowerPower cableRJ12

• Dimensions product (lxwxh) 410 x 415 x 115 mm