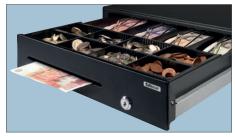

# SD-4141 STANDARD-DUTY CASH DRAWER STRONG AND DURABLE TO WITHSTAND FREQUENT USE

This cash drawer is ideal for use in retail, hospitality, schools, clubs, churches and other non-profit organizations. Due to the robust ball bearing rollers, this cash drawer is tested for at least 1 million openings. The cash drawer can be opened with a simple push to the front panel, by key or connected via the RJ12 printer cable to a receipt printer or cash register for electronic opening. The cash drawer has 4 adjustable banknote compartments and a removable and adjustable tray for 8 different coins. There is also a separation slot for storing large banknote denominations and value papers out of sight.

MEDIA SLOT FOR STORING HIGH VALUE BANKNOTES

REMOVABLE AND ADJUSTABLE TRAY FOR 8 DIFFERENT COINS