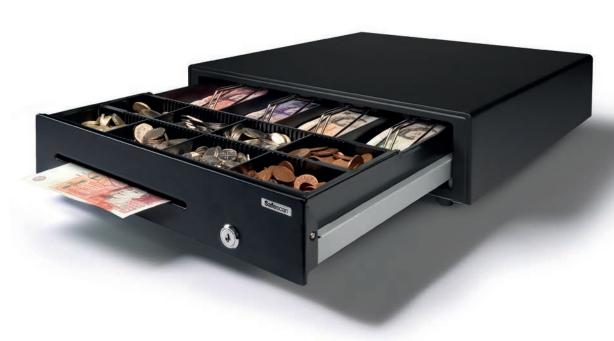

# SD-4141 STANDARD-DUTY CASH DRAWER STRONG AND DURABLE TO WITHSTAND FREQUENT USE

This cash drawer is ideal for use in retail, hospitality, schools, clubs, churches and other non-profit organizations. Due to the robust ball bearing rollers, this cash drawer is tested for at least 1 million openings. The cash drawer can be opened with a simple push to the front panel, by key or connected via the RJ12 printer cable to a receipt printer or cash register for electronic opening. The cash drawer has 4 adjustable banknote compartments and a removable and adjustable tray for 8 different coins. There is also a separation slot for storing large banknote denominations and value papers out of sight.

- Dimensions: 41cm(W) x 41,5cm(D) x 11,5cm (H)
- Robust ball bearing rollers
- Tested for at least 1 million openings
- Strong metal note clips

- Easy-push opening
- Adjustable and removable inner tray
- 4 bill/8 coin lay-out
- Separation slot for storage of large denominations and value papers