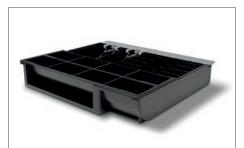

## **ACCESSORIES**

Safescan 4141T1 Cash drawer tray

Art. no: 132-0430 RRP £ 33.90

Safescan 4141T2 Cash drawer tray
Art. no: 132-0431 RRP £ 33.90

Safescan 4141L Lockable lid

Art. no: 132-0432 RRP £ 16.90

Safescan 4141B Mounting Bracket Art. no: 132-0436 RRP £ 33.90