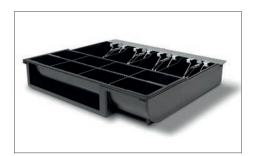

## **ACCESSORIES**

Safescan 4141T1 Cash drawer tray

Art. no: 132-0430 RRP £ 33.90

Safescan 4141T2 Cash drawer tray
Art. no: 132-0431 RRP £ 33.90

Safescan 4141L Lockable lid

Art. no: 132-0432 RRP £ 16.90

Safescan 4141B Mounting Bracket Art. no: 132-0436 RRP £ 33.90