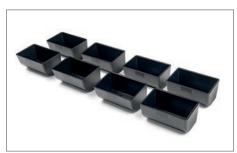

Safescan 4141CC Coin Cups
Art. no: 132-0497 RRP £ 33.90

www.safescan.com
info@safescan.com