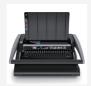

## GBC CombBind® C210

Binding doesn't get any simpler. The CombBind® C210 is ideal for medium volume, shared use. It combines a punch capacity of up to 25 80gsm sheets with a binding capability of up to 450 sheets, binds A3 portrait, A4 or A5 sizes and comes with a full-width handle to make paper punching smooth and effortless. It also includes a handy comb storage compartment.

## **Attributes**

- Ideal for medium volume, shared use
- Binds up to 450 sheets using a 51mm spines
- Low force manual punch capacity of up 25 sheets (80gsm)
- Quickstep process for error-free fast binding
- Gravity fed electric paper punch makes binding documents easier and faster than ever
- 2 year warranty