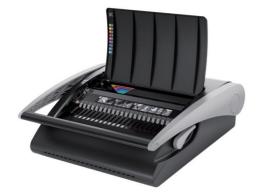

## GBC CombBind® C210

Binding doesn't get any simpler. The CombBind® C210 is ideal for medium volume, shared use. It combines a punch capacity of up to 25 80gsm sheets with a binding capability of up to 450 sheets, binds A3 portrait, A4 or A5 sizes and comes with a full-width handle to make paper punching smooth and effortless. It also includes a handy comb storage compartment.

## **Attributes**

- Ideal for medium volume, shared use
- Binds up to 450 sheets using a 51mm spines
- Low force manual punch capacity of up 25 sheets (80gsm)
- Quickstep process for error-free fast binding
- Gravity fed electric paper punch makes binding documents easier and faster than ever
- 2 year warranty