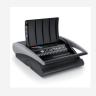

## GBC CombBind® C210

Binding doesn't get any simpler. The CombBind® C210 is ideal for medium volume, shared use. It combines a punch capacity of up to 25 80gsm sheets with a binding capability of up to 450 sheets, binds A3 portrait, A4 or A5 sizes and comes with a full-width handle to make paper punching smooth and effortless. It also includes a handy comb storage compartment.

## **Attributes**

- Ideal for medium volume, shared use
- Binds up to 450 sheets using a 51mm spines
- Low force manual punch capacity of up 25 sheets (80gsm)
- Quickstep process for error-free fast binding
- Gravity fed electric paper punch makes binding documents easier and faster than ever
- 2 year warranty