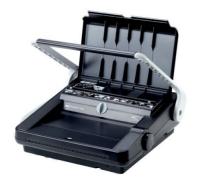

## GBC WireBind W18 Wire Binder

Ideal for regular office use, the sturdy and practical WireBind W18 is designed to make manual binding easier. With document separating and auto centring as standard features, the WireBind W18 can punch up to  $15 \times 80$ gsm sheets at once and bind up to 125 sheets using a 14 mm wire