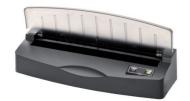

## GBC ThermaBind T200 Thermal Binder

Ideal for general office use, the ThermaBind T200 adds a stylish 'perfect bound' look to documents and presentations. Using easy to operate controls, the binding process takes a fixed time of 40 seconds and there's an integral cooling tray for completed work. Binds up to 200 x 80gsm A4 sheets in a single document or a series of smaller ones simultaneously.

## **Attributes**

- Simple to operate controls
- Fixed Binding Cycle
- Audio and visual cycle complete signals
- Fast binding with a fixed cycle time of 40 seconds