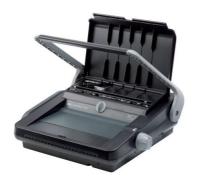

## GBC WireBind W20 Wire Binder

Ideal for frequent office use, the sturdy and practical WireBind W20 is designed to make manual binding easier. With document separating and auto centring as standard features, the WireBind W20 can punch up to  $20 \times 80 \, \mathrm{gsm}$  sheets at once and up to  $125 \, \mathrm{sheets}$  using a 14 mm wire. Binds both A4 and A5 documents.

## **Attributes**

- Auto Centering feature positions the pages for perfect punching
- Easy access clippings tray
- Double Handle: for extra power when punching
- Simply Click Wire Selector: adjusts settings to suit the wire size, ensuring accurate wire closure every time
- A4 and A5 punching