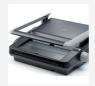

## GBC WireBind W20 Wire Binder

Ideal for frequent office use, the sturdy and practical WireBind W20 is designed to make manual binding easier. With document separating and auto centring as standard features, the WireBind W20 can punch up to  $20 \times 80 \, \mathrm{gsm}$  sheets at once and up to  $125 \, \mathrm{sheets}$  using a 14 mm wire. Binds both A4 and A5 documents.