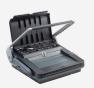

## GBC WireBind W20 Wire Binder

Ideal for frequent office use, the sturdy and practical WireBind W20 is designed to make manual binding easier. With document separating and auto centring as standard features, the WireBind W20 can punch up to  $20 \times 80 \, \mathrm{gsm}$  sheets at once and up to  $125 \, \mathrm{sheets}$  using a 14 mm wire. Binds both A4 and A5 documents.

## **Attributes**

- Auto Centering feature positions the pages for perfect punching
- Easy access clippings tray
- Double Handle: for extra power when punching
- Simply Click Wire Selector: adjusts settings to suit the wire size, ensuring accurate wire closure every time
- A4 and A5 punching