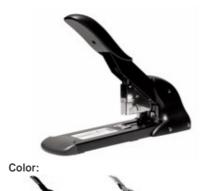

## **HD210**

A very powerful heavy duty stapler. Front loaded all steel 210 sheet stapler for 9 and 23 staples. Stapling depth of 66mm. The HD 210 in silver/orange is part of the Coordinated Power Range. The available black version blends beautifully into every environment