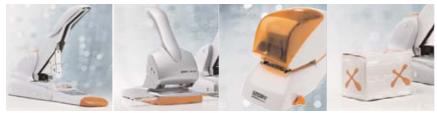

## – a design-coordinated SUCCESS

**LAST YEAR, RAPID'S DUAX** stapler revolutionised office work. It staples 2-170 sheets using staples of the same length. So it cuts out the bother of keeping track of

different length staples for different staplers. The Duax now also comes in a design-coordinated set with the HDC65 hole punch (up to 65 sheets) and the electronic 5080e stapler (2-80 sheets) The 5080e has a staple cassette. So it staples 5,000 times before you have to change cassettes. At long last, a tidy, functional office.