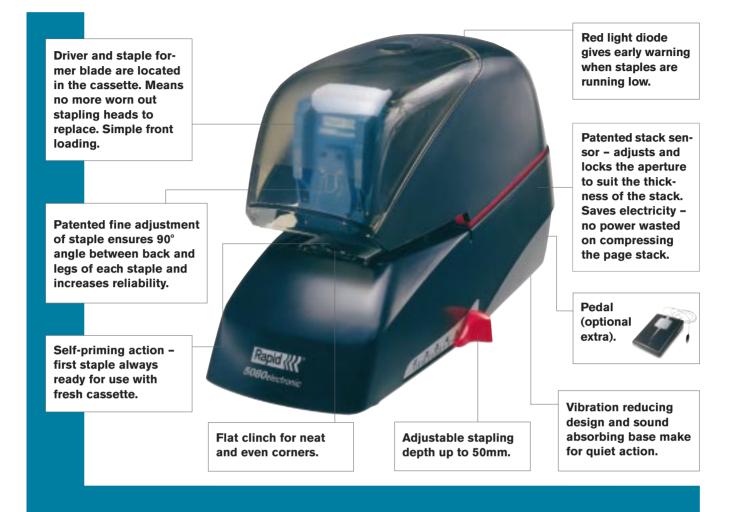

### Your benefits

- Stapling performance staples up to 80 sheets 5,000 times per cassette.
- for 500,000 stapling operations (worn parts automatically replaced with every fresh cassette).
- Flexible adjustable stapling depth and precise stapling of up to 80 sheets.
- Functional precision stapling due to flat clinch (flat, neat corners).
- Service life low life-cycle cost; guaranteed User-friendly easy to understand instructions and simple loading. Reload indicator light shows well before staples run out. Green = Ready for Use. Red = Replace Cassette (only 19 or fewer staples left).
  - Working environment quiet operation, low vibration.

The R5080e is an efficient office and industrial stapler.

Staple cassette (5,000 staples) simplifies reloading. Cassette also contains all wear parts.

Sturdy work table (optional extra) for easier, more flexible stapling.

### Extremely durable

THE RAPID 5080e GIVES TROUBLE-FREE STAPLING. THE STAPLE CASSETTE CONTAINS ALL OF 5,000 STAPLES, SO THE STAPLES HARDLY EVER RUN OUT.

And with the wearing parts located in the cassette the Rapid 5080e is extremely durable.

Every time you replace the cassette, you automatically replace the driver blade and staple former blade. This unique, patented feature enables you to staple up to 80 sheets of 80gsm paper at a time at least 500,000 times.

Insert the new cassette (see picture) and push in until it clicks home. Replace the guard. The stapler is now ready for another 5,000 stapling operations.