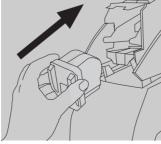

Insert the new cassette (see picture) and push in until it clicks home. Replace the guard. The stapler is now ready for another 5,000 stapling operations.