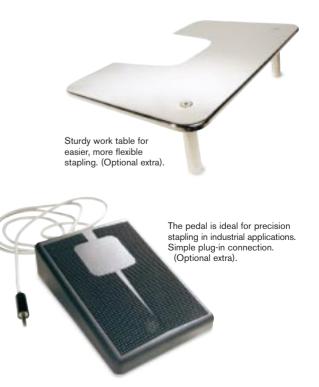

The R5080e is an efficient office and industrial stapler.

Staple cassette (5,000 staples) simplifies reloading. Cassette also contains all wear parts.

Sturdy work table (optional extra) for easier, more flexible stapling.