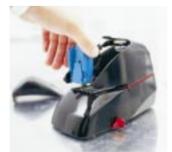

Insert the new cassette (see picture) and push in until it clicks home. Replace the guard. The stapler is now ready for another 5,000 stapling operations.