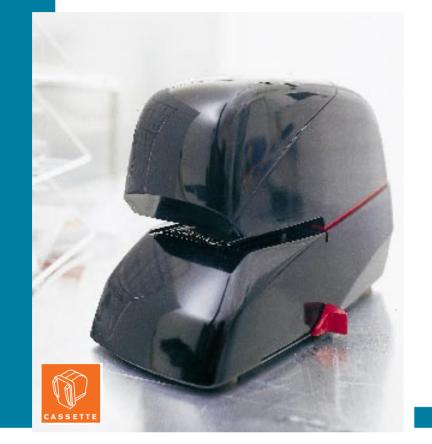

# 5080electronic

#### **Rapid 5080 electronic**

| Magazine5,000 staples in 5080 5Mcapacity:Cassette                                     |   |
|---------------------------------------------------------------------------------------|---|
| Stapling<br>depth:Adjustable up to 50mm                                               |   |
| <b>Weight:</b> 2,200g                                                                 |   |
| Colour: Black. Head guard: smoke                                                      |   |
| Voltage/   Frequency 230V/50-60Hz, 120V/50-60H   (adapter): 240V/50-60Hz, 100V/50-60H |   |
| Dimensions: A: Length 270mm<br>B: Width 130mm<br>C: Height 153mm                      |   |
|                                                                                       | ; |

The R5080e is an efficient office and industrial stapler.

Staple cassette (5,000 staples) simplifies reloading. Cassette also contains all wear parts.

Sturdy work table (optional extra) for easier, more flexible stapling.