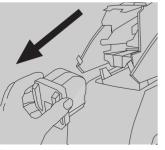

Insert the new cassette (see picture) and push in until it clicks home. Replace the guard. The stapler is now ready for another 5,000 stapling operations.