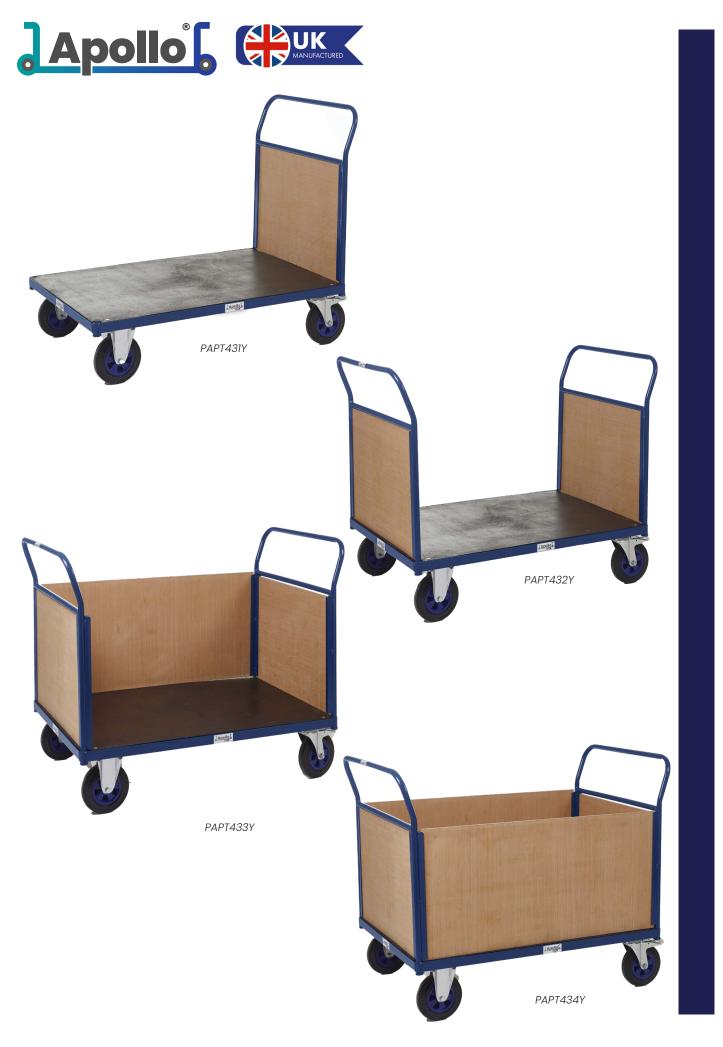

#### **DESCRIPTION**

These units are a mixture of single, 2, 3 and 4 sided platform trucks, manufactured from a hardwearing timber structure with timber panels. These platform trucks are designed to carry up to 600kg of goods.

### **FEATURES**

- **Timber Platforms** (1000 x 700mm or 1200 x 800mm)
- Mobile on 2 fixed & 2 swivel braked 200mm rubber castors
- Mixture of single, 2, 3 and 4 sided units
- Maximum load capacity of 600kg

# TECHNICAL DATA

| Description | Size<br>H x W x D mm | 1000 x 700mm Platform |  | 1200 x 800mm Platform |
|-------------|----------------------|-----------------------|--|-----------------------|
|             |                      | Model                 |  | Model                 |
| Single End  | 1055 x 700 x 1055    | PAPT411Y              |  | PAPT431Y              |
| Double End  |                      | PAPT412Y              |  | PAPT432Y              |
| 3 Sides     |                      | PAPT413Y              |  | PAPT433Y              |
| 4 Sides     |                      | PAPT414Y              |  | PAPT434Y              |