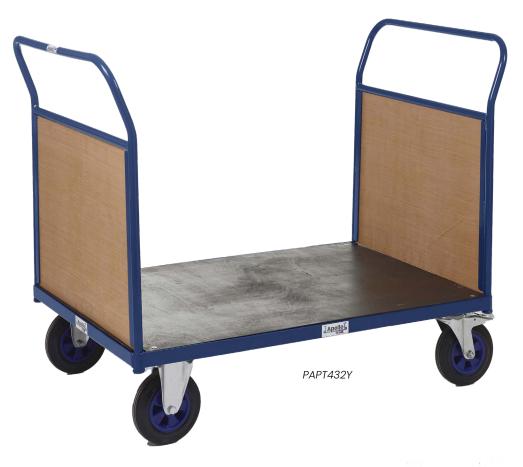

#### **DESCRIPTION**

These units are a mixture of single, 2, 3 and 4 sided platform trucks, manufactured from a hardwearing timber structure with timber panels. These platform trucks are designed to carry up to 600kg of goods.

### **FEATURES**

- **Timber Platforms** (1000 x 700mm or 1200 x 800mm)
- Mobile on 2 fixed & 2 swivel braked 200mm rubber castors
- Mixture of single, 2, 3 and 4 sided units
- Maximum load capacity of 600kg

# TECHNICAL DATA

| Description | Size<br>H x W x D mm | 1000 x 700mm Platform |  | 1200 x 800mm Platform |
|-------------|----------------------|-----------------------|--|-----------------------|
|             |                      | Model                 |  | Model                 |
| Single End  | 1055 x 700 x 1055    | PAPT411Y              |  | PAPT431Y              |
| Double End  |                      | PAPT412Y              |  | PAPT432Y              |
| 3 Sides     |                      | PAPT413Y              |  | PAPT433Y              |
| 4 Sides     |                      | PAPT414Y              |  | PAPT434Y              |