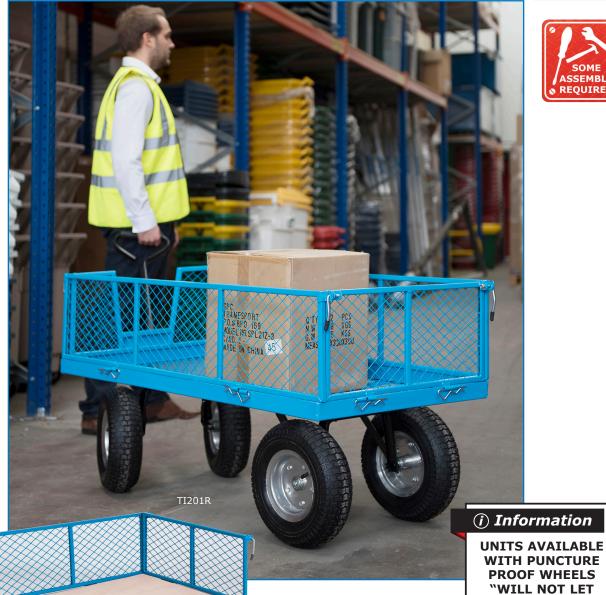

## **GENERAL PURPOSE TRUCKS**

(i) Information

**FOR HEAVY DUTY USE WITH A MASSIVE** 

400KG **LOAD CAPACITY** 

YOU DOWN"

REACH compliant wheels

TI205R

Platform size: 1200 x 600mm & 2 x 275mm drop down mesh sides & ends. TI201R - mesh base diamond pattern TI205R - 15mm exterior grade plywood base Mobile on 340mm pneumatic steel centred wheels Sides & ends interlock together

| Description                                   | Platform Size<br>L x W x H mm | Weight<br>kg | REACH Compliant Wheels | REACH Compliant<br>Puncture Proof Wheels |
|-----------------------------------------------|-------------------------------|--------------|------------------------|------------------------------------------|
|                                               |                               |              | Model                  | Model                                    |
| General Purpose Trucks with Mesh Sides & Ends |                               |              |                        |                                          |
| Mesh Base                                     | 1200 x 600 x 360              | 44           | TI201R                 | TI231R                                   |
| Plywood Base                                  |                               | 48           | TI205R                 | TI235R                                   |