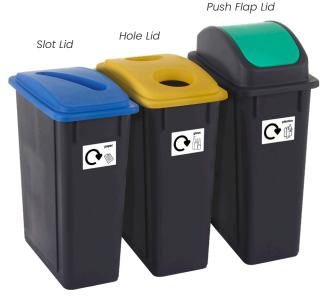

#### **DESCRIPTION**

This Set of 3 Plastic Bins each feature a unique lid; Slot Lid, Hole Lid, and Push Flap Lid. Manufactured from 100% virgin polypropylene, these bins ensure efficieant waste segregation and durability, making them ideal for use in a range of environments.

#### **FEATURES**

Supplied as a set of 3 bins

Supplied with 7 Recycling Stickers

RCY365Z - Set of 3