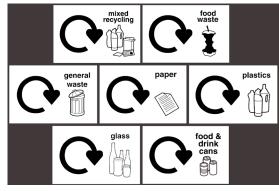

#### **FEATURES**

Supplied as a set of 3 bins

Supplied with 7 Recycling Stickers

RCY365Z - Set of 3

Recycling Stickers