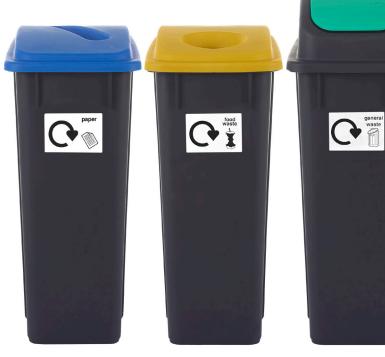

#### **DESCRIPTION**

This Set of 3 Plastic Bins each feature a unique lid; Slot Lid, Hole Lid, and Push Flap Lid. Manufactured from 100% virgin polypropylene, these bins ensure efficieant waste segregation and durability, making them ideal for use in a range of environments.

#### **FEATURES**

Supplied as a set of 3 bins

Supplied with 7 Recycling Stickers

RCY365Z - Set of 3