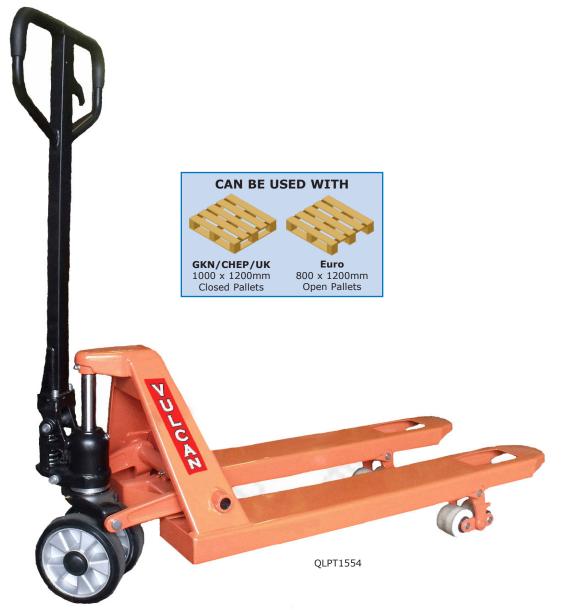

## **QUICK LIFT PALLET TRUCKS**

Conform to EN 1757-2 Fork width: 160mm Raised height of forks: 200mm Lowered height of forks: 85mm

Mobile on 200mm polyurethane steering wheels & 85mm nylon front rollers 3 position trigger (lift, lower & neutral) with a comfortable rubber gripped handle Quick lift pump action speeds up pallet movement in busy work places like parcel/pallet distribution & couriers etc Quick lift function up to 300kg weight

|  | Fork<br>Length mm | Width over<br>Forks mm | Pallet<br>Type     | Model    |
|--|-------------------|------------------------|--------------------|----------|
|  | 1150              | 540                    | Euro & GKN/CHEP/UK | QLPT1554 |
|  |                   | 685                    | GKN/CHEP/UK        | QLPT1568 |