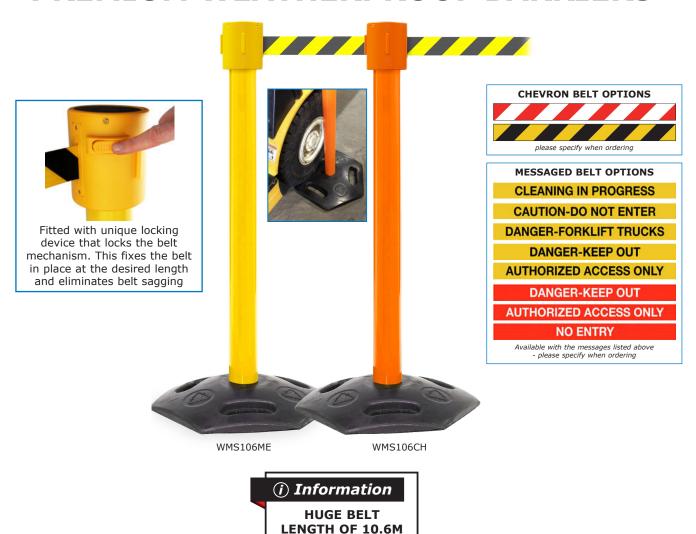

## **'OBEX BARRIERS®' PREMIUM WEATHERPROOF BARRIERS**

Tough, portable barrier ideal for creating outdoor waiting lines or restricting access to temporary work areas
With a recycled rubber base & powder coated stainless steel post, designed for outdoor use
Base features convenient carry handles & is tough enough to drive over
Designed for creating long run barriers

| Post<br>Colours              | Belt<br>Depth mm | Belt<br>Length mm | Post Size<br>H x W mm | Chevron Belt | Messaged Belt |
|------------------------------|------------------|-------------------|-----------------------|--------------|---------------|
|                              |                  |                   |                       | Model        | Model         |
| Black, Yellow, Red or Orange | 50               | 10,600            | 1015 x 480            | WMS106CH     | WMS106ME      |