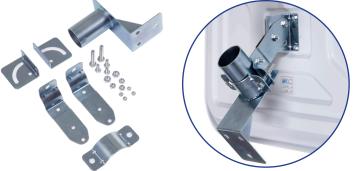

## PREMIUM REFLECTIVE TRAFFIC MIRRORS

Help reduce accidents & injuries by eliminating blind spots Convex traffic mirrors which are ideal for outdoor use Durable casing with reflective strips & with impact resistant mirror Complete with brackets & fixings to fix the mirrors to a post or a wall/flat surface. These mirrors are adjustable for post sizes from 50 to 76mm (2" to 3") dia.