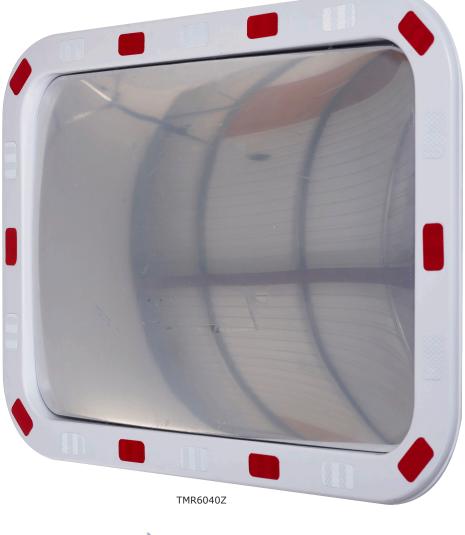

## PREMIUM REFLECTIVE TRAFFIC MIRRORS

Help reduce accidents & injuries by eliminating blind spots Convex traffic mirrors which are ideal for outdoor use Durable casing with reflective strips & with impact resistant mirror Complete with brackets & fixings to fix the mirrors to a post or a wall/flat surface. These mirrors are adjustable for post sizes from 50 to 76mm (2" to 3") dia.

| Description                                       | Visibility<br>Distance | Weight<br>kg | Model    |
|---------------------------------------------------|------------------------|--------------|----------|
| Rectangular Traffic Mirrors with Reflective Edges |                        |              |          |
| 600 x 400mm                                       | approx. 15 metres      | 2            | TMR6040Z |
| 800 x 600mm                                       | approx. 15 metres      | 4            | TMR8060Z |