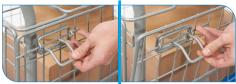

Hinged Lid Top on the PPU24Y & 1/2 Drop Side on the PPU23Y & PPU24Y

Mechanism on the 1/2 Drop Side

Anti-slip discs on all platforms & shelves prevent your goods from slipping

Strong sub-structure on all units for greater load capacity