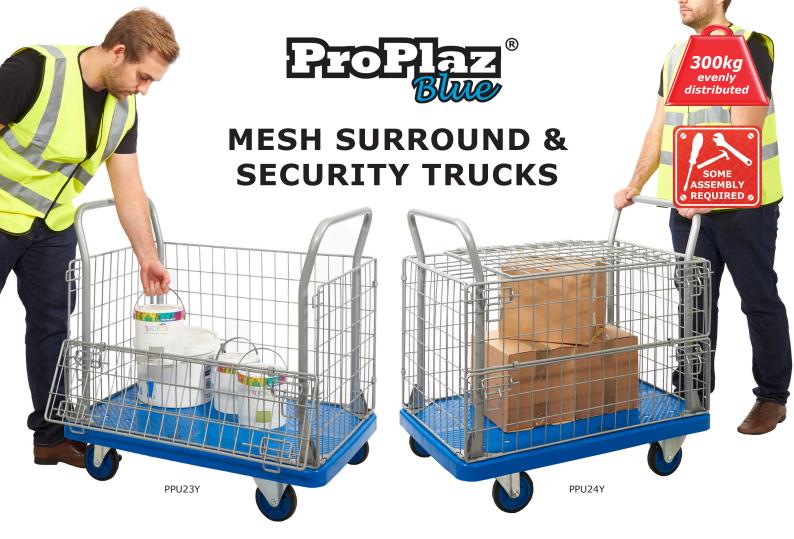

Hinged Lid Top on the PPU24Y & 1/2 Drop Side on the PPU23Y & PPU24Y

Mechanism on the 1/2 Drop Side

Anti-slip discs on all platforms & shelves prevent your goods from slipping

Strong sub-structure on all units for greater load capacity

Constructed from re-inforced polypropylene shelves Ideal for warehouses, offices, workshops, laboratories etc Lightweight, hygienic & easy to clean Mobile on 2 fixed & 2 swivel 125mm low noise castors

| Description                                     | Platform Size<br>L x W x H mm | Handle<br>Height mm | Size between Shelves<br>Top / Bottom mm | Internal Size<br>L x W x H mm | Load<br>Capacity | Weight<br>kg | Model  |
|-------------------------------------------------|-------------------------------|---------------------|-----------------------------------------|-------------------------------|------------------|--------------|--------|
| Mesh Truck with Open<br>Top & ½ Drop Side       | 900 x 600 x 210               | 880                 | -                                       | 860 x 560 x 500               | 300kg            | 27           | PPU23Y |
| Mesh Truck with Hinged Lid<br>Top & ½ Drop Side | 900 x 600 x 210               | 895                 | -                                       | 860 x 560 x 500               | 300kg            | 29           | PPU24Y |