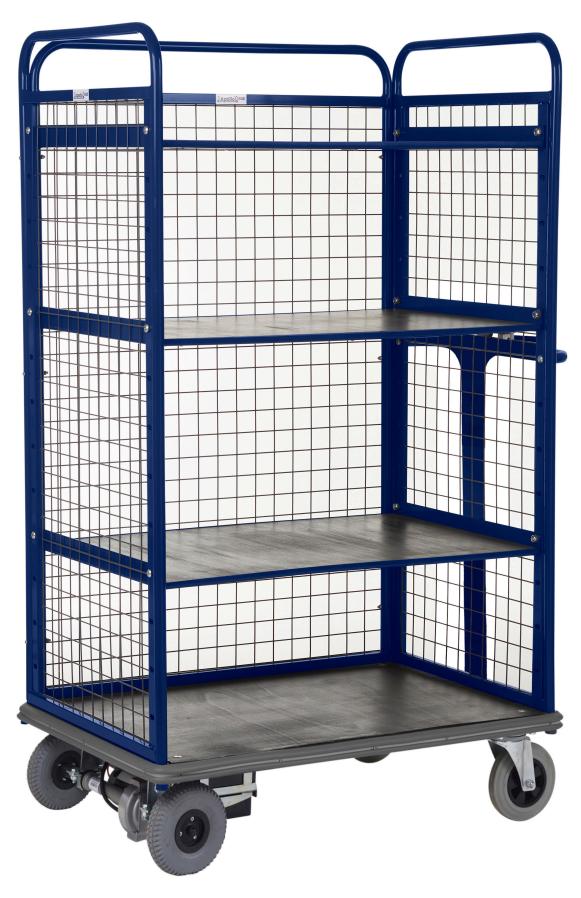

### **DESCRIPTION**

This range of large heavy duty distribution Trolleys are designed to move heavy goods whilst being easily manoeuvrable, suitable for a range of environments. The Trolleys are manufactured in a robust steel material with strong timber platforms and shelves with steel frames, that hold up to 100kg each.

### **FEATURES**

Omes with a mesh infil

Adjustable shelf heights of 100mm

Options of sides only or sides & back

Maximum load capacity of 600kg

070mm handle height

# TECHNICAL DATA

| Description                                                   | Side/Back<br>Height mm | 1000 x 700mm Platform Size<br>Size: 1100 x 700mm (L x W) |  | 1200 x 800mm Platform Size<br>Size: 1300 x 700mm (L x W) |
|---------------------------------------------------------------|------------------------|----------------------------------------------------------|--|----------------------------------------------------------|
|                                                               |                        | Model                                                    |  | Model                                                    |
| Powered Heavy Duty Distribution Trolleys                      |                        |                                                          |  |                                                          |
| Powered Distribution Trolley with Sides & Back                | 1100                   | PWDT302Y                                                 |  | PWDT308Y                                                 |
| Powered Distribution Trolley with Sides plus 2 Shelves        |                        | PWDT301Y                                                 |  | PWDT307Y                                                 |
| Powered Distribution Trolley with Sides & Back plus 2 Shelves |                        | PWDT303Y                                                 |  | PWDT309Y                                                 |
| Powered Large Heavy Duty Distribution Trolleys                |                        |                                                          |  |                                                          |
| Powered Distribution Trolley with Sides & Back                | 1500                   | PWDT305Y                                                 |  | PWDT311Y                                                 |
| Powered Distribution Trolley with Sides plus 3 Shelves        |                        | PWDT304Y                                                 |  | PWDT310Y                                                 |
| Powered Distribution Trolley with Sides & Back plus 3 Shelves |                        | PWDT306Y                                                 |  | PWDT312Y                                                 |