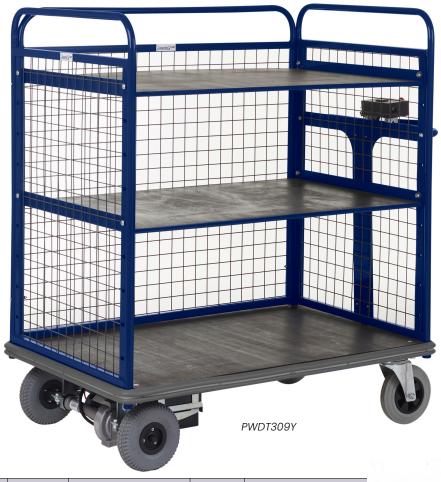

# TECHNICAL DATA

| Description                                                   | Side/Back<br>Height mm | 1000 x 700mm Platform Size<br>Size: 1100 x 700mm (L x W) |  | 1200 x 800mm Platform Size<br>Size: 1300 x 700mm (L x W) |
|---------------------------------------------------------------|------------------------|----------------------------------------------------------|--|----------------------------------------------------------|
|                                                               |                        | Model                                                    |  | Model                                                    |
| Powered Heavy Duty Distribution Trolleys                      |                        |                                                          |  |                                                          |
| Powered Distribution Trolley with Sides & Back                | 1100                   | PWDT302Y                                                 |  | PWDT308Y                                                 |
| Powered Distribution Trolley with Sides plus 2 Shelves        |                        | PWDT301Y                                                 |  | PWDT307Y                                                 |
| Powered Distribution Trolley with Sides & Back plus 2 Shelves |                        | PWDT303Y                                                 |  | PWDT309Y                                                 |
| Powered Large Heavy Duty Distribution Trolleys                |                        |                                                          |  |                                                          |
| Powered Distribution Trolley with Sides & Back                | 1500                   | PWDT305Y                                                 |  | PWDT311Y                                                 |
| Powered Distribution Trolley with Sides plus 3 Shelves        |                        | PWDT304Y                                                 |  | PWDT310Y                                                 |
| Powered Distribution Trolley with Sides & Back plus 3 Shelves |                        | PWDT306Y                                                 |  | PWDT312Y                                                 |