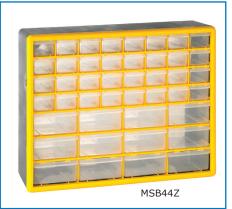

Incorporates 4 locating holes on the back of each unit, which allows them to be hung on the wall

| Description            | Drawers             | Drawer Size<br>H x W x D mm                       | Overall Size<br>H x W x D mm | Weight<br>kg | Model  |
|------------------------|---------------------|---------------------------------------------------|------------------------------|--------------|--------|
| 6 Compartment Drawers  | 6 Large             | Small<br>38 x 45 x 130<br>Large<br>53 x 107 x 130 | 235 x 265 x 160              | 0.9          | MSB06Z |
| 12 Compartment Drawers | 8 Small & 4 Large   |                                                   |                              | 1            | MSB12Z |
| 24 Compartment Drawers | 24 Large            |                                                   | 390 x 500 x 160              | 2.6          | MSB24Z |
| 44 Compartment Drawers | 32 Small & 12 Large |                                                   |                              | 2.8          | MSB44Z |
| 64 Compartment Drawers | 64 Small            |                                                   |                              | 3.2          | MSB64Z |