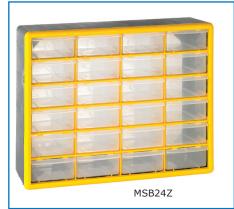

Incorporates 4 locating holes on the back of each unit, which allows them to be hung on the wall

| Description            | Drawers             | Drawer Size<br>H x W x D mm                       | Overall Size<br>H x W x D mm | Weight<br>kg | Model  |
|------------------------|---------------------|---------------------------------------------------|------------------------------|--------------|--------|
| 6 Compartment Drawers  | 6 Large             | Small<br>38 x 45 x 130<br>Large<br>53 x 107 x 130 | 235 x 265 x 160              | 0.9          | MSB06Z |
| 12 Compartment Drawers | 8 Small & 4 Large   |                                                   |                              | 1            | MSB12Z |
| 24 Compartment Drawers | 24 Large            |                                                   | 390 x 500 x 160              | 2.6          | MSB24Z |
| 44 Compartment Drawers | 32 Small & 12 Large |                                                   |                              | 2.8          | MSB44Z |
| 64 Compartment Drawers | 64 Small            |                                                   |                              | 3.2          | MSB64Z |