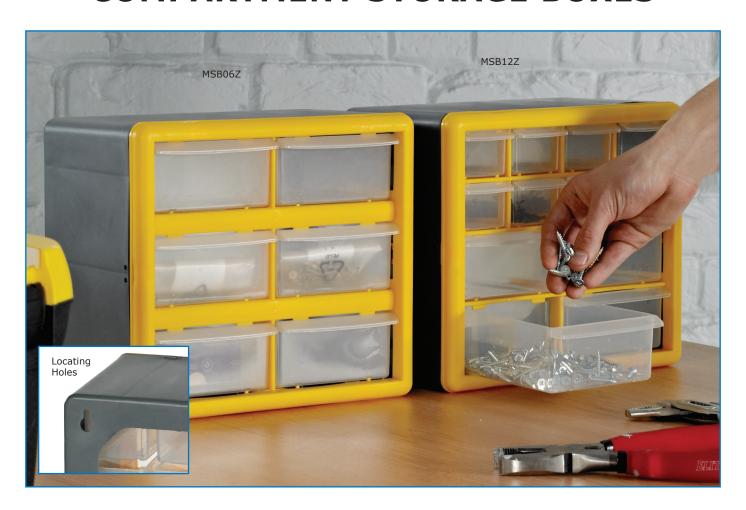

## **COMPARTMENT STORAGE BOXES**

Complete with clear compartment boxes

Manufactured from high quality 'impact proof' polypropylene

Suitable for storage of your components in a workshop, production or service area

Incorporates 4 locating holes on the back of each unit, which allows them to be hung on the wall

| Description            | Drawers             | Drawer Size<br>H x W x D mm                       | Overall Size<br>H x W x D mm | Weight<br>kg | Model  |
|------------------------|---------------------|---------------------------------------------------|------------------------------|--------------|--------|
| 6 Compartment Drawers  | 6 Large             | Small<br>38 x 45 x 130<br>Large<br>53 x 107 x 130 | 235 x 265 x 160              | 0.9          | MSB06Z |
| 12 Compartment Drawers | 8 Small & 4 Large   |                                                   |                              | 1            | MSB12Z |
| 24 Compartment Drawers | 24 Large            |                                                   | 390 x 500 x 160              | 2.6          | MSB24Z |
| 44 Compartment Drawers | 32 Small & 12 Large |                                                   |                              | 2.8          | MSB44Z |
| 64 Compartment Drawers | 64 Small            |                                                   |                              | 3.2          | MSB64Z |