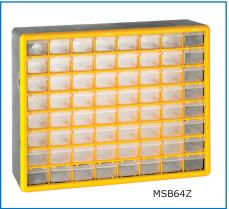

Incorporates 4 locating holes on the back of each unit, which allows them to be hung on the wall

| Description            | Drawers             | Drawer Size<br>H x W x D mm                       | Overall Size<br>H x W x D mm | Weight<br>kg | Model  |
|------------------------|---------------------|---------------------------------------------------|------------------------------|--------------|--------|
| 6 Compartment Drawers  | 6 Large             | Small<br>38 x 45 x 130<br>Large<br>53 x 107 x 130 | 235 x 265 x 160              | 0.9          | MSB06Z |
| 12 Compartment Drawers | 8 Small & 4 Large   |                                                   |                              | 1            | MSB12Z |
| 24 Compartment Drawers | 24 Large            |                                                   | 390 x 500 x 160              | 2.6          | MSB24Z |
| 44 Compartment Drawers | 32 Small & 12 Large |                                                   |                              | 2.8          | MSB44Z |
| 64 Compartment Drawers | 64 Small            |                                                   |                              | 3.2          | MSB64Z |