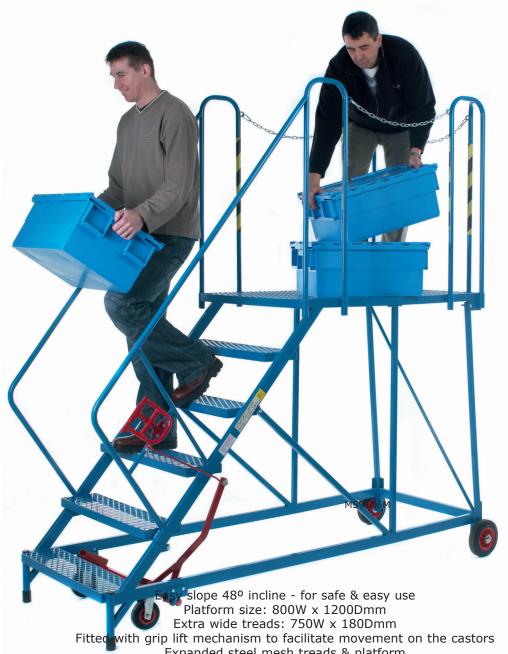

## **FORT® EASY SLOPE PLATFORMS**

Expanded steel mesh treads & platform

Mobile on 2 x 200mm rubber wheels & 2 x 125mm rubber castors Removable platform chains on three sides for access

| No of<br>Treads | Platform<br>Height<br>mm | Standard Version             |              |               |         |
|-----------------|--------------------------|------------------------------|--------------|---------------|---------|
|                 |                          | Overall Size<br>H x W x D mm | Weight<br>kg | Finish        | Model   |
| 3               | 690                      | 1690 x 950 x 1826            | 74           | Powder Coated | MS9103M |
|                 |                          | 1690 x 950 x 1826            | 74           | Galvanised    | MS9103G |
| 4               | 920                      | 1920 x 950 x 2033            | 82           | Powder Coated | MS9104M |
|                 |                          | 1920 x 950 x 2033            | 82           | Galvanised    | MS9104G |
| 5               | 1150                     | 2150 x 950 x 2240            | 90           | Powder Coated | MS9105M |
|                 |                          | 2150 x 950 x 2240            | 90           | Galvanised    | MS9105G |
| 6               | 1380                     | 2380 x 950 x 2447            | 98           | Powder Coated | MS9106M |
|                 |                          | 2380 x 950 x 2447            | 98           | Galvanised    | MS9106G |