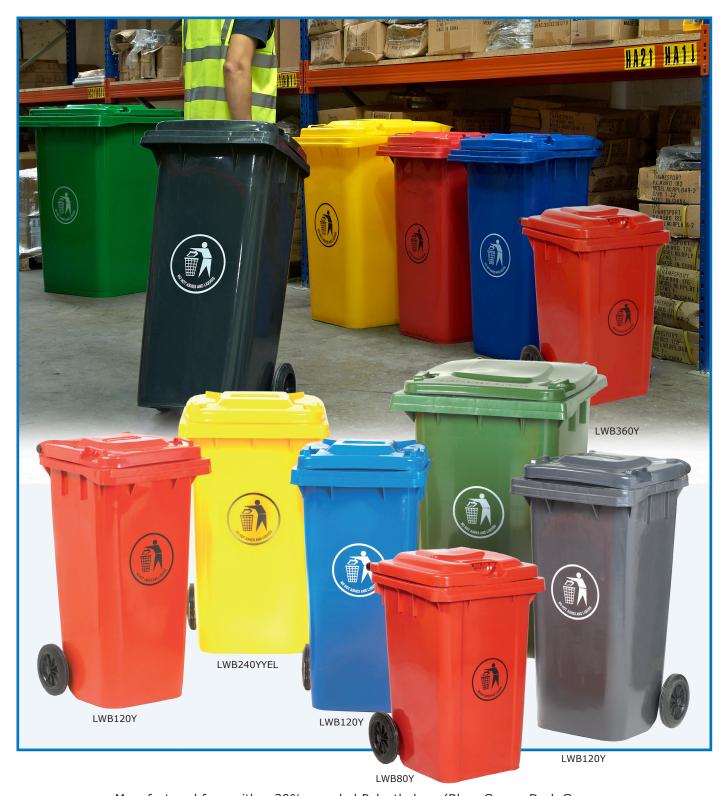

## WHEELED BINS

Manufactured from either 30% recycled Polyethylene (Blue, Green, Dark Grey or Red/Orange) or 100% virgin polyethylene (Yellow)

Easily manoeuvrable on 200mm wheels

Model LWB360Y is available in blue & green as standard. Other colours available upon request

| Capacity<br>Litres | Overall Size<br>L x W x H mm | Weight<br>kg | Blue, Green, Dark Grey<br>or Red/Orange | Yellow     |
|--------------------|------------------------------|--------------|-----------------------------------------|------------|
|                    |                              |              | Model                                   | Model      |
| 80                 | 470 x 540 x 780              | 6.5          | LWB80Y                                  | LWB80YYEL  |
| 120                | 460 x 550 x 940              | 7            | LWB120Y                                 | LWB120YYEL |
| 240                | 590 x 750 x 1000             | 10           | LWB240Y                                 | LWB240YYEL |
| 360                | 710 x 850 x 1120             | 22           | LWB360Y                                 | -          |