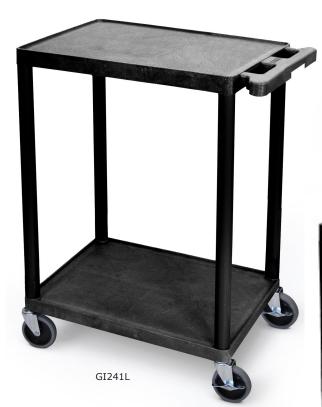

Mobile on 4 x 100mm non-marking rubber swivel castors, 2 with brakes

| Description                      | Overall Size<br>L x W x H mm | Size Between Shelves<br>Top / Bottom mm | Weight<br>kg | Model  |
|----------------------------------|------------------------------|-----------------------------------------|--------------|--------|
| 2 Shelf Trolley (2 flat shelves) | 610 x 458 x 840              | 660                                     | 8            | GI241L |
| 3 Shelf Trolley (3 flat shelves) | 610 x 458 x 840              | 305 / 305                               | 11           | GI341L |