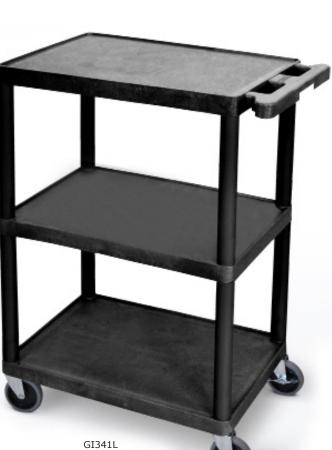

Mobile on 4 x 100mm non-marking rubber swivel castors, 2 with brakes

| Description                      | Overall Size<br>L x W x H mm | Size Between Shelves<br>Top / Bottom mm | Weight<br>kg | Model  |
|----------------------------------|------------------------------|-----------------------------------------|--------------|--------|
| 2 Shelf Trolley (2 flat shelves) | 610 x 458 x 840              | 660                                     | 8            | GI241L |
| 3 Shelf Trolley (3 flat shelves) | 610 x 458 x 840              | 305 / 305                               | 11           | GI341L |